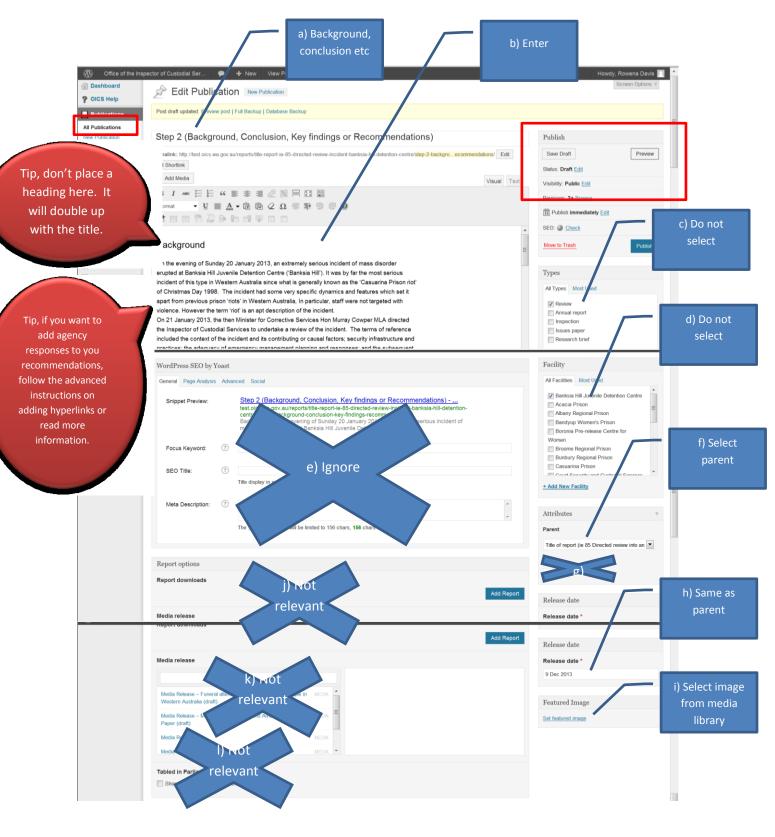

- 2. Fill in the detail on the new Publication page as follows (diagram below):
  - a. Title: Select Background, Conclusions, Key findings, or Recommendations
  - b. Enter the text that will appear (please see advanced instructions to add hyperlinks into this text)
  - c. Do not select type of report (this is linked to the parent)
  - d. Do not select a facility (this is linked to the parent)
  - e. Ignore the WordPress SEO by Yoast section
  - f. Use the drop down menu to link to the Parent publication
  - g. Order ignore
  - h. Add in the release date of the report. Use the same date as the parent.
  - i. Select your image from the media library to be displayed as one of the four boxes in the report details page. (please see additional instructions for uploading images to the media library)
  - j. Report options are not relevant for a Non Parent Page (leave blank)
  - k. Media release is not relevant for a Non Parent Page (leave blank)
  - I. Tabled in parliament is not relevant for a Non Parent Page (leave blank)