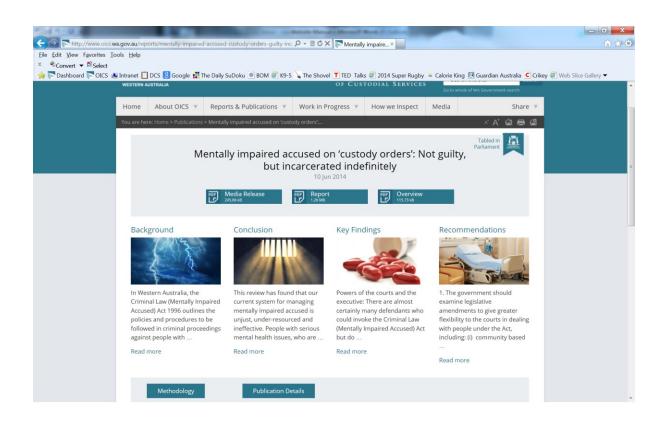

## Step 4: Create report detail

When the user selects view detail on the website, a separate page opens. For tabled reports, easily accessible information is displayed in the form of four sections, Background, Conclusion, Key Findings and Recommendations. These instructions outline how to create these four sections.